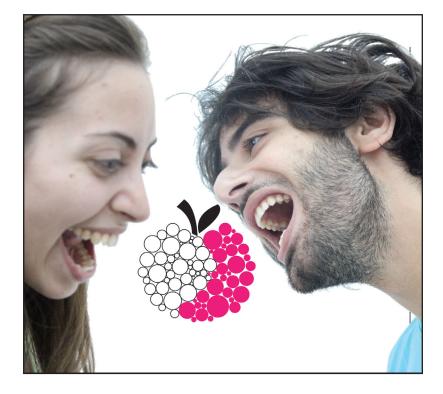

#### The Logo

This logo is the primary branding of the Apple Eve Concept. It is composed of an apple made of circles. More than half of it is now empty, thus suggesting that it has been eaten. The V shape of the word EVE is shaped like a mouth that's ready to take the last bite of the forbidden fruit.

The apple in the Apple Eve logo represents the forbidden fruit. It is composed of circles and is pink on one side, and empty on the other. There's only one bite left.

For the word "Eve", the font used is Helvetica Neue Ultralight. It is both elegant and light. The "E"s are symmetrical to one another. And the word Eve is rotated so that it doesn't stand on a horizontal line, but on a vertical one.