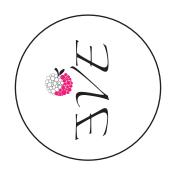

#### The Logo

This logo is the primary branding of the Apple Eve Concept. It is composed of an apple made of circles. More than half of it is now empty, thus suggesting that it has been eaten. The V shape of the word EVE is shaped like a mouth that's ready to take the last bite of the forbidden fruit.

The apple in the Apple Eve logo represents the forbidden fruit. It is composed of circles and is pink on one side, and empty on the other. There's only one bite left.

For the word "Eve", the font used is Helvetica Neue Ultralight. It is both elegant and light. The "E"s are symmetrical to one another. And the word Eve is rotated so that it doesn't stand on a horizontal line, but on a vertical one.