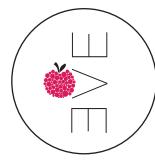

#### The Logo

This logo is the primary branding of the Apple Eve Concept. It is composed of an apple made of circles. More than half of it is now empty, thus suggesting that it has been eaten. The V shape of the word EVE is shaped like a mouth that's ready to take the last bite of the forbidden fruit.

The apple in the Apple Eve logo represents the forbidden fruit. It is composed of circles and is pink on one side, and empty on the other. There's only one bite left.

For the word "Eve", the font used is Helvetica Neue Ultralight. It is both elegant and light. The "E"s are symmetrical to one another. And the word Eve is rotated so that it doesn't stand on a horizontal line, but on a vertical one.