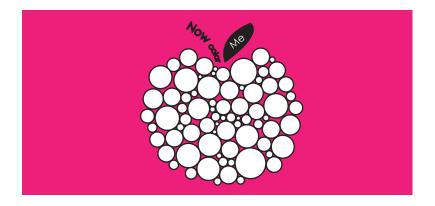

#### The Logo

This logo is the primary branding of the Apple Eve Concept. It is composed of an apple made of circles. More than half of it is now empty, thus suggesting that it has been eaten. The V shape of the word EVE is shaped like a mouth that's ready to take the last bite of the forbidden fruit.

The apple in the Apple Eve logo represents the forbidden fruit. It is composed of circles and is pink on one side, and empty on the other. There's only one bite left.

For the word "Eve", the font used is Helvetica Neue Ultralight. It is both elegant and light. The "E"s are symmetrical to one another. And the word Eve is rotated so that it doesn't stand on a horizontal line, but on a vertical one.