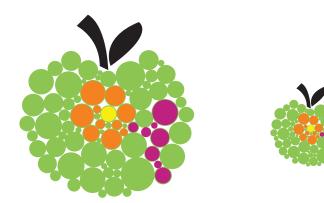

#### The Logo

This logo is the primary branding of the Apple Eve Concept. It is composed of an apple made of circles. More than half of it is now empty, thus suggesting that it has been eaten. The V shape of the word EVE is shaped like a mouth that's ready to take the last bite of the forbidden fruit.

The apple in the Apple Eve logo represents the forbidden fruit. It is composed of circles and is pink on one side, and empty on the other. There's only one bite left.

For the word "Eve", the font used is Helvetica Neue Ultralight. It is both elegant and light. The "E"s are symmetrical to one another. And the word Eve is rotated so that it doesn't stand on a horizontal line, but on a vertical one.