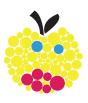

#### The Logo

This logo is the primary branding of the Apple Eve Concept. It is composed of an apple made of circles. More than half of it is now empty, thus suggesting that it has been eaten. The V shape of the word EVE is shaped like a mouth that's ready to take the last bite of the forbidden fruit.

The apple in the Apple Eve logo represents the forbidden fruit. It is composed of circles and is pink on one side, and empty on the other. There's only one bite left.

For the word "Eve", the font used is Helvetica Neue Ultralight. It is both elegant and light. The "E"s are symmetrical to one another. And the word Eve is rotated so that it doesn't stand on a horizontal line, but on a vertical one.