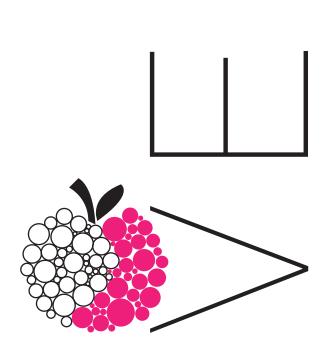

#### The Logo

This logo is the primary branding of the Apple Eve Concept. It is composed of an apple made of circles. More than half of it is now empty, thus suggesting that it has been eaten. The V shape of the word EVE is shaped like a mouth that's ready to take the last bite of the forbidden fruit.

The apple in the Apple Eve logo represents the forbidden fruit. It is composed of circles and is pink on one side, and empty on the other. There's only one bite left.

For the word "Eve", the font used is Helvetica Neue Ultralight. It is both elegant and light. The "E"s are symmetrical to one another. And the word Eve is rotated so that it doesn't stand on a horizontal line, but on a vertical one.