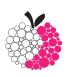

#### The Logo

This logo is the primary branding of the Apple Eve Concept. It is composed of an apple made of circles. More than half of it is now empty, thus suggesting that it has been eaten. The V shape of the word EVE is shaped like a mouth that's ready to take the last bite of the forbidden fruit.

The apple in the Apple Eve logo represents the forbidden fruit. It is composed of circles and is pink on one side, and empty on the other. There's only one bite left.

For the word "Eve", the font used is Helvetica Neue Ultralight. It is both elegant and light. The "E"s are symmetrical to one another. And the word Eve is rotated so that it doesn't stand on a horizontal line, but on a vertical one.