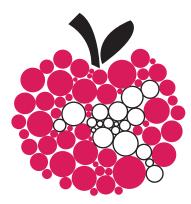

#### The Logo

This logo is the primary branding of the Apple Eve Concept. It is composed of an apple made of circles. More than half of it is now empty, thus suggesting that it has been eaten. The V shape of the word EVE is shaped like a mouth that's ready to take the last bite of the forbidden fruit.

The apple in the Apple Eve logo represents the forbidden fruit. It is composed of circles and is pink on one side, and empty on the other. There's only one bite left.

For the word "Eve", the font used is Helvetica Neue Ultralight. It is both elegant and light. The "E"s are symmetrical to one another. And the word Eve is rotated so that it doesn't stand on a horizontal line, but on a vertical one.