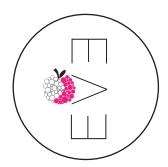

#### The Logo

This logo is the primary branding of the Apple Eve Concept. It is composed of an apple made of circles. More than half of it is now empty, thus suggesting that it has been eaten. The V shape of the word EVE is shaped like a mouth that's ready to take the last bite of the forbidden fruit.

The apple in the Apple Eve logo represents the forbidden fruit. It is composed of circles and is pink on one side, and empty on the other. There's only one bite left.

For the word "Eve", the font used is Helvetica Neue Ultralight. It is both elegant and light. The "E"s are symmetrical to one another. And the word Eve is rotated so that it doesn't stand on a horizontal line, but on a vertical one.