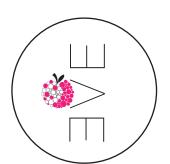

#### The Logo

This logo is the primary branding of the Apple Eve Concept. It is composed of an apple made of circles. More than half of it is now empty, thus suggesting that it has been eaten. The V shape of the word EVE is shaped like a mouth that's ready to take the last bite of the forbidden fruit.

The apple in the Apple Eve logo represents the forbidden fruit. It is composed of circles and is pink on one side, and empty on the other. There's only one bite left.

For the word "Eve", the font used is Helvetica Neue Ultralight. It is both elegant and light. The "E"s are symmetrical to one another. And the word Eve is rotated so that it doesn't stand on a horizontal line, but on a vertical one.