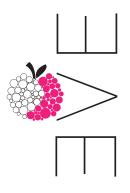

#### The Logo

This logo is the primary branding of the Apple Eve Concept. It is composed of an apple made of circles. More than half of it is now empty, thus suggesting that it has been eaten. The V shape of the word EVE is shaped like a mouth that's ready to take the last bite of the forbidden fruit.

The apple in the Apple Eve logo represents the forbidden fruit. It is composed of circles and is pink on one side, and empty on the other. There's only one bite left.

For the word "Eve", the font used is Helvetica Neue Ultralight. It is both elegant and light. The "E"s are symmetrical to one another. And the word Eve is rotated so that it doesn't stand on a horizontal line, but on a vertical one.