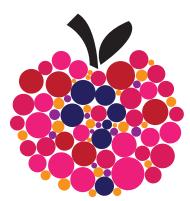

#### The Logo

This logo is the primary branding of the Apple Eve Concept. It is composed of an apple made of circles. More than half of it is now empty, thus suggesting that it has been eaten. The V shape of the word EVE is shaped like a mouth that's ready to take the last bite of the forbidden fruit.

The apple in the Apple Eve logo represents the forbidden fruit. It is composed of circles and is pink on one side, and empty on the other. There's only one bite left.

For the word "Eve", the font used is Helvetica Neue Ultralight. It is both elegant and light. The "E"s are symmetrical to one another. And the word Eve is rotated so that it doesn't stand on a horizontal line, but on a vertical one.