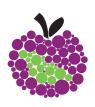

#### The Logo

This logo is the primary branding of the Apple Eve Concept. It is composed of an apple made of circles. More than half of it is now empty, thus suggesting that it has been eaten. The V shape of the word EVE is shaped like a mouth that's ready to take the last bite of the forbidden fruit.

The apple in the Apple Eve logo represents the forbidden fruit. It is composed of circles and is pink on one side, and empty on the other. There's only one bite left.

For the word "Eve", the font used is Helvetica Neue Ultralight. It is both elegant and light. The "E"s are symmetrical to one another. And the word Eve is rotated so that it doesn't stand on a horizontal line, but on a vertical one.