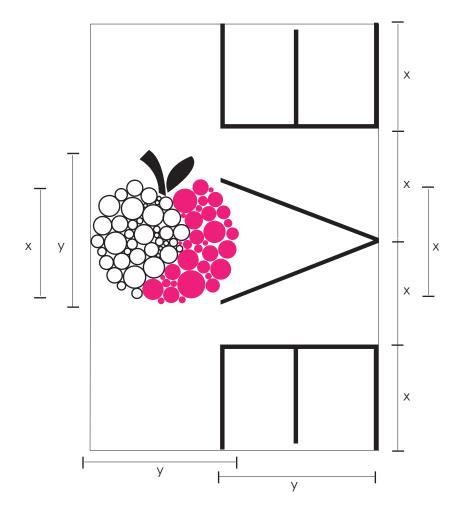

ms. I hope."

[Shawshank Redemption]



# The Logo





•



#### The Logo



This logo is the primary branding of the Apple Eve Concept. It is composed of an apple made of circles. More than half of it is now empty, thus suggesting that it has been eaten. The V shape of the word EVE is shaped like a mouth that's ready to take the last bite of the forbidden fruit.



The apple in the Apple Eve logo represents the forbidden fruit. It is composed of circles and is pink on one side, and empty on the other. There's only one bite left.



For the word "Eve", the font used is Helvetica Neue Ultralight. It is both elegant and light. The "E"s are symmetrical to one another. And the word Eve is rotated so that it doesn't stand on a horizontal line, but on a vertical one.

3 🐞



# The Proportions





#### Primary Colors



Black





#### Other Colors

Any other happy color could be used for the apple alone.



•



Never use the logo on a dark background.

. . . . . .

.

. . . . .



• •



The logo can be used on light backgrounds.

. . . . . . . . . . . . . . .

. . .



. . . .



Logo in grayscale and on a light gray background.

. .









. . . . . . . . . . . . .

Don't change "Eve"'s color Don't color the whole apple



Don't apply transparency to it



Don't stretch the logo





Don't add any more colored circles Never use a second color

. . . . .







. . . . . . . . . . . . . . .

Don't rescale the apple



Don't flip the two E's



Don't use a bold font



Don't displace the apple



Never use another typeface

. . .



#### The Apple Alone

The possibilities ar