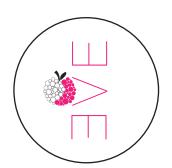

#### The Logo

This logo is the primary branding of the Apple Eve Concept. It is composed of an apple made of circles. More than half of it is now empty, thus suggesting that it has been eaten. The V shape of the word EVE is shaped like a mouth that's ready to take the last bite of the forbidden fruit.

The apple in the Apple Eve logo represents the forbidden fruit. It is composed of circles and is pink on one side, and empty on the other. There's only one bite left.

For the word "Eve", the font used is Helvetica Neue Ultralight. It is both elegant and light. The "E"s are symmetrical to one another. And the word Eve is rotated so that it doesn't stand on a horizontal line, but on a vertical one.