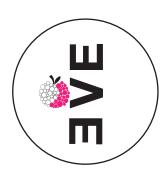

#### The Logo

This logo is the primary branding of the Apple Eve Concept. It is composed of an apple made of circles. More than half of it is now empty, thus suggesting that it has been eaten. The V shape of the word EVE is shaped like a mouth that's ready to take the last bite of the forbidden fruit.

The apple in the Apple Eve logo represents the forbidden fruit. It is composed of circles and is pink on one side, and empty on the other. There's only one bite left.

For the word "Eve", the font used is Helvetica Neue Ultralight. It is both elegant and light. The "E"s are symmetrical to one another. And the word Eve is rotated so that it doesn't stand on a horizontal line, but on a vertical one.