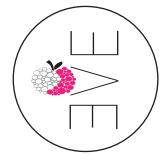

#### The Logo

This logo is the primary branding of the Apple Eve Concept. It is composed of an apple made of circles. More than half of it is now empty, thus suggesting that it has been eaten. The V shape of the word EVE is shaped like a mouth that's ready to take the last bite of the forbidden fruit.

The apple in the Apple Eve logo represents the forbidden fruit. It is composed of circles and is pink on one side, and empty on the other. There's only one bite left.

For the word "Eve", the font used is Helvetica Neue Ultralight. It is both elegant and light. The "E"s are symmetrical to one another. And the word Eve is rotated so that it doesn't stand on a horizontal line, but on a vertical one.