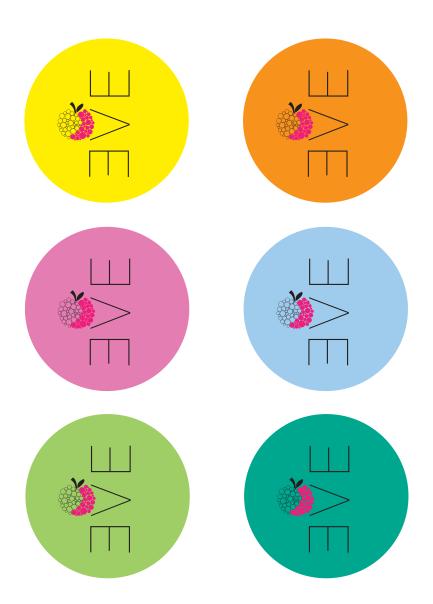

#### Other Colors

Any other happy color could be used for the apple alone.

•

Never use the logo on a dark background.

. . . . . .

.

. . . . .

• •

The logo can be used on light backgrounds.

. . . . . . . . . . . . . . .

. . .

. . . .

Logo in grayscale and on a light gray background.

. .

. . . . . . . . . . . . .

Don't change "Eve"'s color Don't color the whole apple