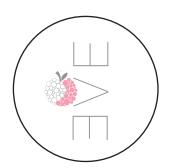

#### The Logo

This logo is the primary branding of the Apple Eve Concept. It is composed of an apple made of circles. More than half of it is now empty, thus suggesting that it has been eaten. The V shape of the word EVE is shaped like a mouth that's ready to take the last bite of the forbidden fruit.

The apple in the Apple Eve logo represents the forbidden fruit. It is composed of circles and is pink on one side, and empty on the other. There's only one bite left.

For the word "Eve", the font used is Helvetica Neue Ultralight. It is both elegant and light. The "E"s are symmetrical to one another. And the word Eve is rotated so that it doesn't stand on a horizontal line, but on a vertical one.