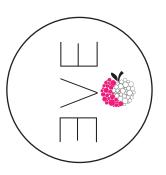

#### The Logo

This logo is the primary branding of the Apple Eve Concept. It is composed of an apple made of circles. More than half of it is now empty, thus suggesting that it has been eaten. The V shape of the word EVE is shaped like a mouth that's ready to take the last bite of the forbidden fruit.

The apple in the Apple Eve logo represents the forbidden fruit. It is composed of circles and is pink on one side, and empty on the other. There's only one bite left.

For the word "Eve", the font used is Helvetica Neue Ultralight. It is both elegant and light. The "E"s are symmetrical to one another. And the word Eve is rotated so that it doesn't stand on a horizontal line, but on a vertical one.