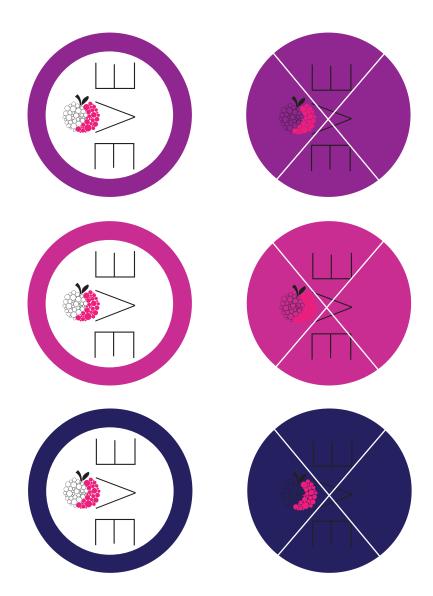

#### Other Colors

Any other happy color could be used for the apple alone.

•

Never use the logo on a dark background.

. . . . . .

.

. . . . .

• •

The logo can be used on light backgrounds.

. . . . . . . . . . . . . . .

. . .

. . . .

Logo in grayscale and on a light gray background.

. .

. . . . . . . . . . . . .

Don't change "Eve"'s color Don't color the whole apple

Don't apply transparency to it

Don't stretch the logo

Don't add any more colored circles Never use a second color

. . . . .

. . . . . . . . . . . . . . .

Don't rescale the apple

Don't flip the two E's

Don't use a bold font

Don't displace the apple

Never use another typeface

. . .